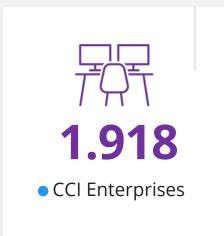

#### **Creatures Accelerator Programme**

implemented within the framework of CREATURES - Promoting Creative Tourism through new Experiential and Sustainable routes of the Interreg Adrion Programme

6 CCI Enterprises