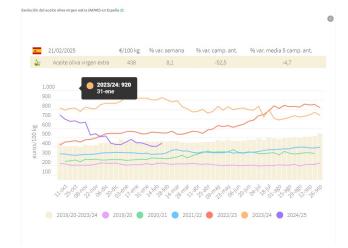

orme 2024



¢.

Indicadores de sostenibilidad en el sector agroalimentario.

#### **Especiales**

Ibservatorio para la Digitalización del Sector Agroalimentario



Martin Armer Research and

Análisis del estado actual de la digitalización del sector agroalimentario español

#### CAJAMAR'S SUPPORT FOR THE AGRI-FOOD SECTOR



TI3RF A Mercados

Inny vación Actualidad

Herramientas 🗸 Formación

Comunidad Publicaciones



Mis herramientas

Indicadores Sectoriales

Reunimos para ti más de 700 indicadores de precio, producción y mercado de 56 productos agroalimentarios que actualizamos permanentemente. Iniciar sesión, para acceder al detalle de cada indicador.



#### Nota Semanal de Coyuntura

#### Repuntan las importaciones norteamericanas de vino español ante el temor a medidas arancelarias



# CAJA RURAL



https://www.plataformatierra.es

ECO