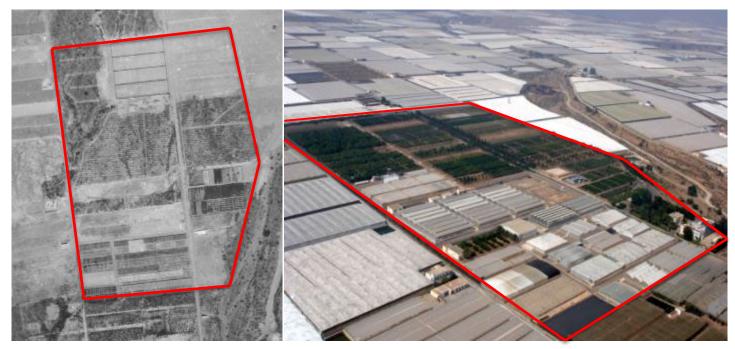

# **1975 : First large investment: Palmerillas Experimental Centre**

# Less than 50 years later: Almería highest greenhouse area in the world, 33.000 ha