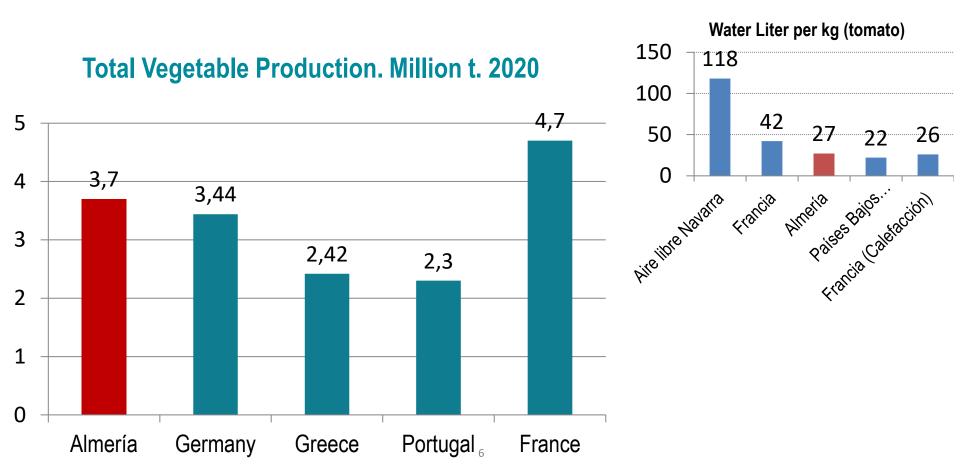

# Less than 50 years later: Almería highest greenhouse area in the world, 33.000 ha