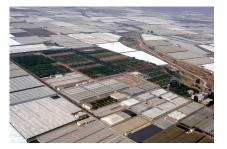

# Less than 50 years later: Almería highest greenhouse area in the world, 33.000 ha

#### "LAS PALMERILLAS" RESEARCH CENTRE (ALMERIA)

**14 hectares of crops**. It has various **greenhouse structures**, **fruit orchards**, weather stations, a laboratory, and the necessary equipment to carry out trials and trainings.