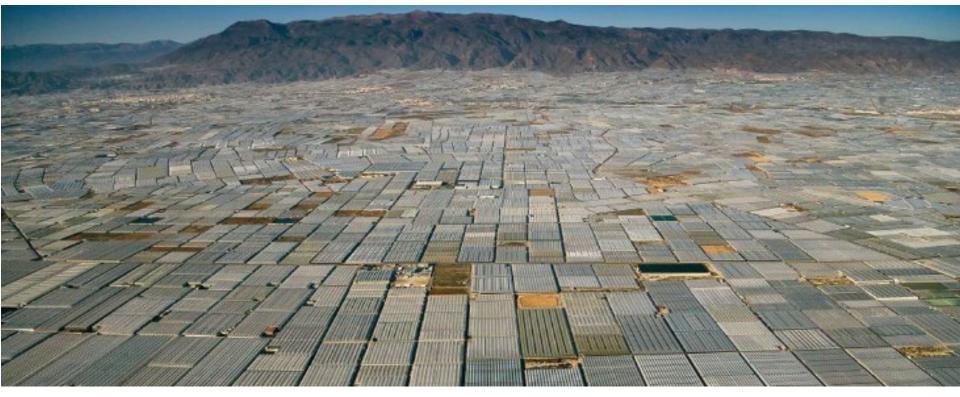

# THE ORIGIN OF CAJAMAR IS LOCATED IN ALMERÍA IN THE 60s

- Poorest area in Spain
- The driest in Europe
- Mountainous

# Less than 50 years later: Almería highest greenhouse area in the world, 33.000 ha