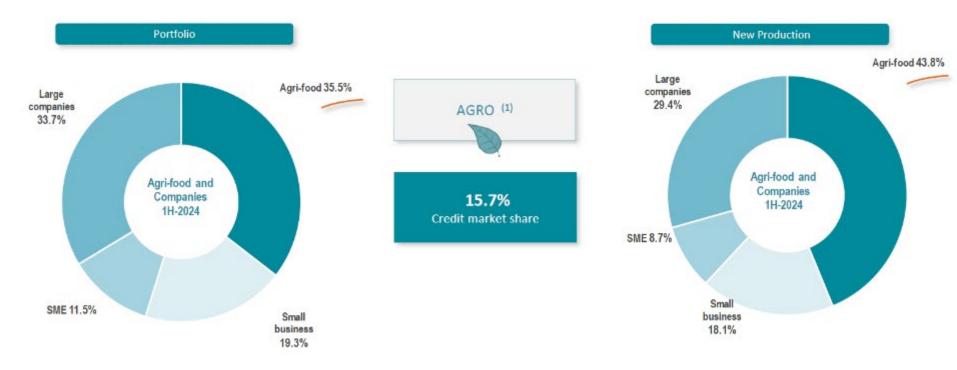

Leading in the union of credit cooperatives through successful integration processes throughout its history.

With a market share of 15.7%, the Group remains as a clear reference in the Agri-food sector