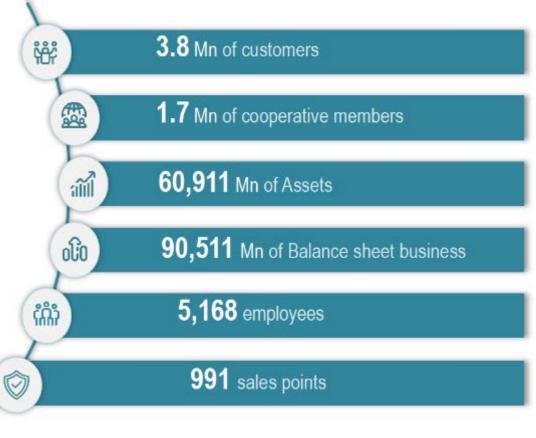

# Main figures of CAJAMAR CAJA RURAL

Leading financial cooperative group in Spain by asset size

18 credit unions make up Grupo Cooperativo Cajamar.

It is one of the 10 Spanish entities monitored by the Single Supervisory Mechanism (SSM).

Leading in the union of credit cooperatives through successful integration processes throughout its history.

With a market share of 15.7%, the Group remains as a clear reference in the Agri-food sector