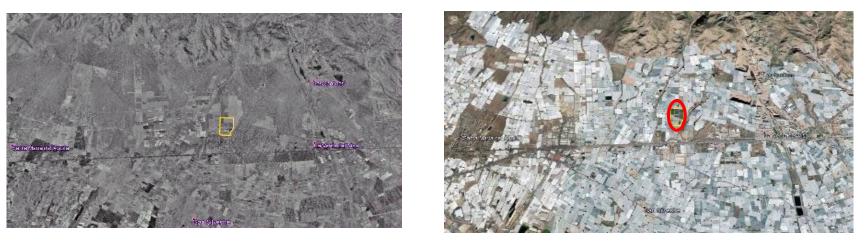

# Less than 50 years later: Almería highest greenhouse area in the world, 33.000 ha